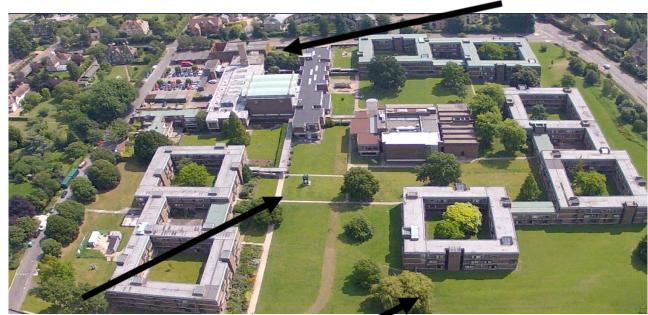

#### Front of College

#### Hepworth Sculpture

#### Cowan Court Meeting Place: by the large willow tree