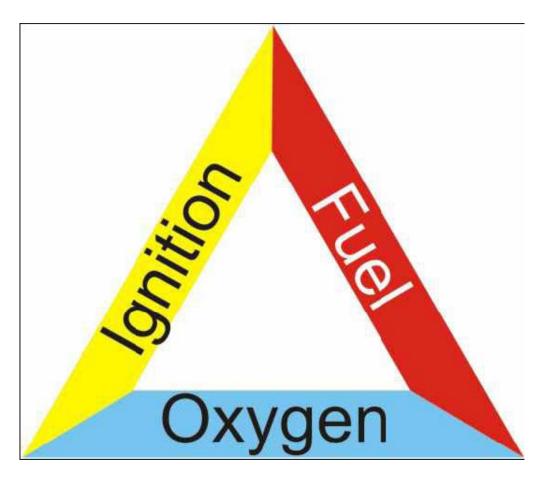

#### Churchill College

Fire Safety Talks 2023



#### Your safety is our priority

• Fire Safety

# Fire

#### The Fire Triangle

- Fuel
  - Oxygen
    - Ignition





# The Basics...

- Cooking is not permitted in bedrooms. No deep fat frying anywhere!
- Candles and joss sticks are also forbidden.
- Unplug electrical equipment when not in use.
- Straighteners use a heatproof matt or tile.
- Do not sleep with your phone/tablet in your bed.
- Never leave E-Scooters charging unattended.







This is the result of someone putting their phone under their pillow overnight

# When the alarm goes off...

- Leave, immediately.
- Go to the fire meeting point do NOT hang around in the doorway.
- Close doors behind you (and windows if possible).
- Follow the instructions of the Porters or the Fire Marshals.



#### Front of College



#### Hepworth Sculpture

#### Cowan Court Meeting Place: by the large willow tree



# If you discover a fire...

- Get out!!